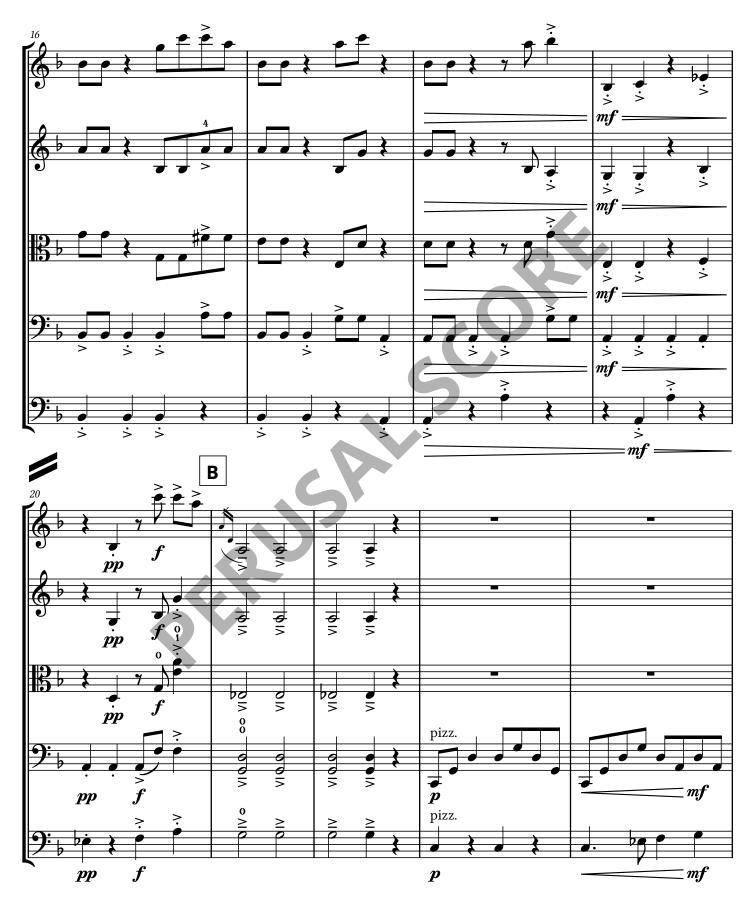

#### **PROGRAM NOTE**

As a young teenager, two of my biggest loves were playing violin and reading science-fiction novels. "Space Invaders!" combines those two inspirations into a zany spookfest for an advanced middle school orchestra. Its main melody came by combining the opening melodic motive of my chamber piece "Islands on Fog" with the rhythmic motive from The Kingsmen's "Louie, Louie." Along the way, "Space Invaders!" also introduces young players to simple string harmonics and to Bartók pizzicato.