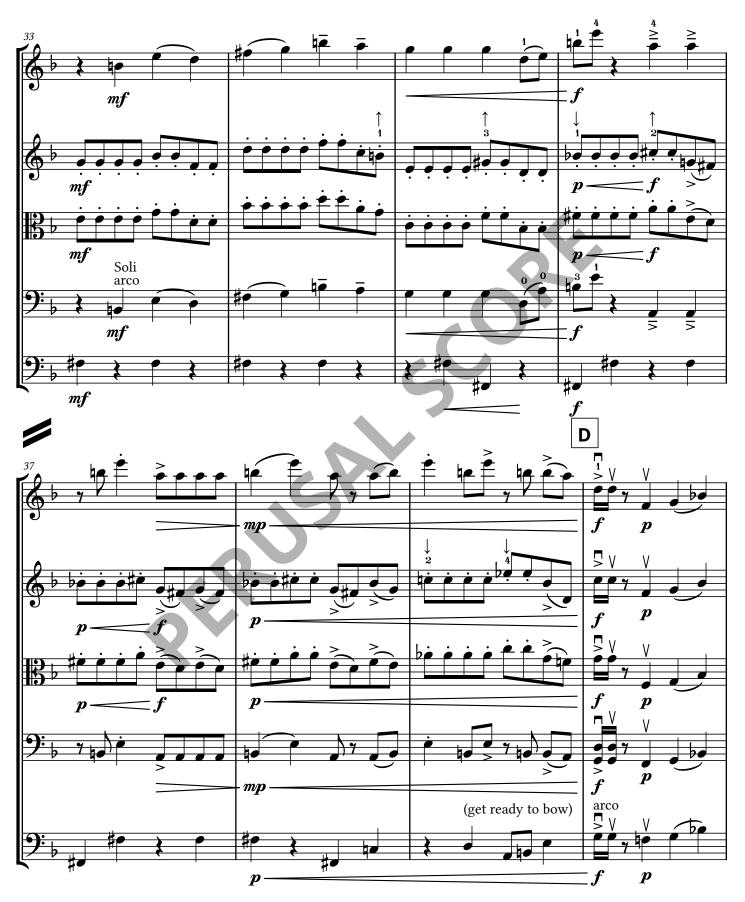

#### **PROGRAM NOTE**

As a young teenager, two of my biggest loves were playing violin and reading science-fiction novels. "Space Invaders!" combines those two inspirations into a zany spookfest for an advanced middle school orchestra. Its main melody came by combining the opening melodic motive of my chamber piece "Islands on Fog" with the rhythmic motive from The Kingsmen's "Louie, Louie." Along the way, "Space Invaders!" also introduces young players to simple string harmonics and to Bartók pizzicato.