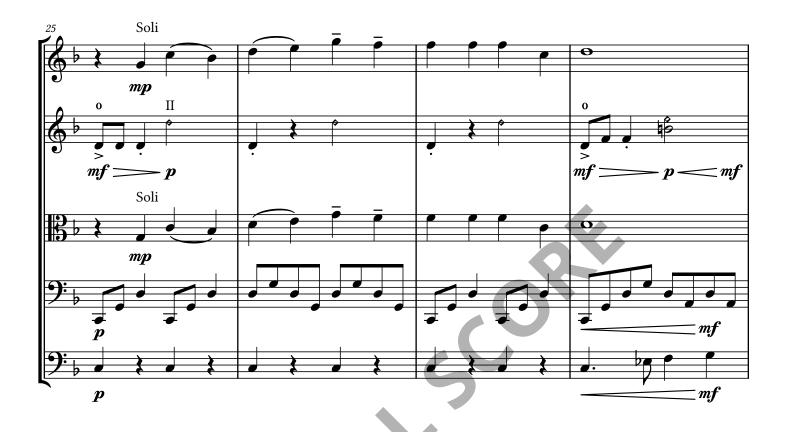

#### **PROGRAM NOTE**

As a young teenager, two of my biggest loves were playing violin and reading science-fiction novels. "Space Invaders!" combines those two inspirations into a zany spookfest for an advanced middle school orchestra. Its main melody came by combining the opening melodic motive of my chamber piece "Islands on Fog" with the rhythmic motive from The Kingsmen's "Louie, Louie." Along the way, "Space Invaders!" also introduces young players to simple string harmonics and to Bartók pizzicato.