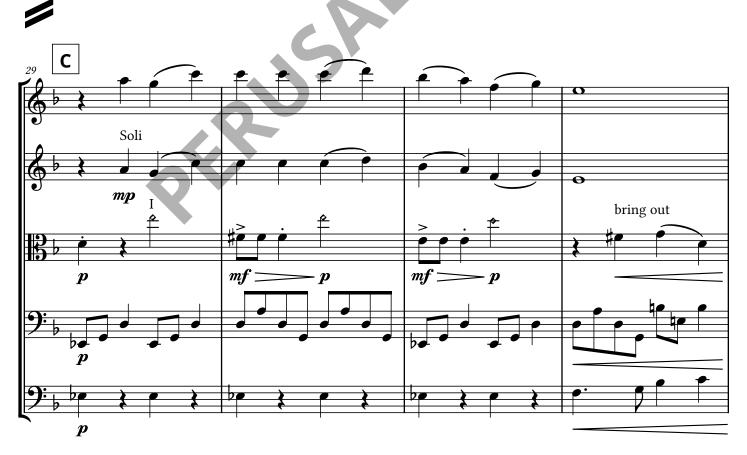

#### **PROGRAM NOTE**

As a young teenager, two of my biggest loves were playing violin and reading science-fiction novels. "Space Invaders!" combines those two inspirations into a zany spookfest for an advanced middle school orchestra. Its main melody came by combining the opening melodic motive of my chamber piece "Islands on Fog" with the rhythmic motive from The Kingsmen's "Louie, Louie." Along the way, "Space Invaders!" also introduces young players to simple string harmonics and to Bartók pizzicato.